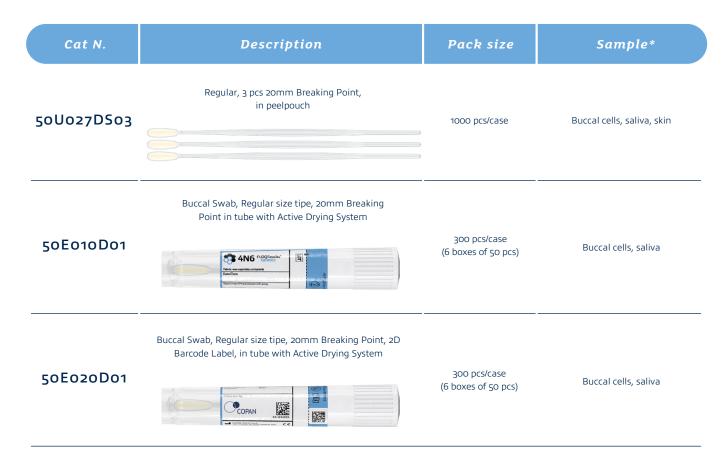

# Ordering information

Choose between different tube formats and swab breakpoints.

| Cat N.     | Description                                                                                                                                                                                                                                                                                                                                                                                                                                                                                                                                                                                                                                                                                                                                                                                                                                                                                                                                                                                                                                                                                                                                                                                                                                                                                                                                                                                                                                                                                                                                                                                                                                                                                                                                                                                                                                                                                                                                                                                                                                                                                                                    | Pack size                              | Sample*                    |
|------------|--------------------------------------------------------------------------------------------------------------------------------------------------------------------------------------------------------------------------------------------------------------------------------------------------------------------------------------------------------------------------------------------------------------------------------------------------------------------------------------------------------------------------------------------------------------------------------------------------------------------------------------------------------------------------------------------------------------------------------------------------------------------------------------------------------------------------------------------------------------------------------------------------------------------------------------------------------------------------------------------------------------------------------------------------------------------------------------------------------------------------------------------------------------------------------------------------------------------------------------------------------------------------------------------------------------------------------------------------------------------------------------------------------------------------------------------------------------------------------------------------------------------------------------------------------------------------------------------------------------------------------------------------------------------------------------------------------------------------------------------------------------------------------------------------------------------------------------------------------------------------------------------------------------------------------------------------------------------------------------------------------------------------------------------------------------------------------------------------------------------------------|----------------------------------------|----------------------------|
| 50U002DS01 | Regular, 20mm Breaking Point, in peelpouch                                                                                                                                                                                                                                                                                                                                                                                                                                                                                                                                                                                                                                                                                                                                                                                                                                                                                                                                                                                                                                                                                                                                                                                                                                                                                                                                                                                                                                                                                                                                                                                                                                                                                                                                                                                                                                                                                                                                                                                                                                                                                     | 1000 pcs/case<br>(10 boxes of 100 pcs) | Buccal cells, saliva, skin |
| 50U006DS02 | Regular, 20mm Breaking Point,<br>2 pcs in peelpouch                                                                                                                                                                                                                                                                                                                                                                                                                                                                                                                                                                                                                                                                                                                                                                                                                                                                                                                                                                                                                                                                                                                                                                                                                                                                                                                                                                                                                                                                                                                                                                                                                                                                                                                                                                                                                                                                                                                                                                                                                                                                            | 10 boxes of<br>100 pouches             | Buccal cells, saliva, skin |
| 50U003DS   | Regular, 20mm Break Point, plus 2ml cuvette in peelpouch  600 pcs /case (6 boxes of 100 pcs                                                                                                                                                                                                                                                                                                                                                                                                                                                                                                                                                                                                                                                                                                                                                                                                                                                                                                                                                                                                                                                                                                                                                                                                                                                                                                                                                                                                                                                                                                                                                                                                                                                                                                                                                                                                                                                                                                                                                                                                                                    |                                        | Buccal cells, saliva, skin |
| 50U004DS   | Regular, 20mm Breaking Point, in dry tube  Roysebr Francisco Communication Communicati | 1000 pcs/case<br>(10 boxes of 100 pcs) | Buccal cells, saliva, skin |
| 50U008DS01 | Regular,no breaking point, in peelpouch                                                                                                                                                                                                                                                                                                                                                                                                                                                                                                                                                                                                                                                                                                                                                                                                                                                                                                                                                                                                                                                                                                                                                                                                                                                                                                                                                                                                                                                                                                                                                                                                                                                                                                                                                                                                                                                                                                                                                                                                                                                                                        | 1000 pcs/case<br>(10 boxes of 100 pcs) | Buccal cells, saliva, skin |
| 50U009DS02 | Regular, no breaking point, 2 pcs in peelpouch                                                                                                                                                                                                                                                                                                                                                                                                                                                                                                                                                                                                                                                                                                                                                                                                                                                                                                                                                                                                                                                                                                                                                                                                                                                                                                                                                                                                                                                                                                                                                                                                                                                                                                                                                                                                                                                                                                                                                                                                                                                                                 | 10 boxes of<br>100 pouches             | Buccal cells, saliva, skin |